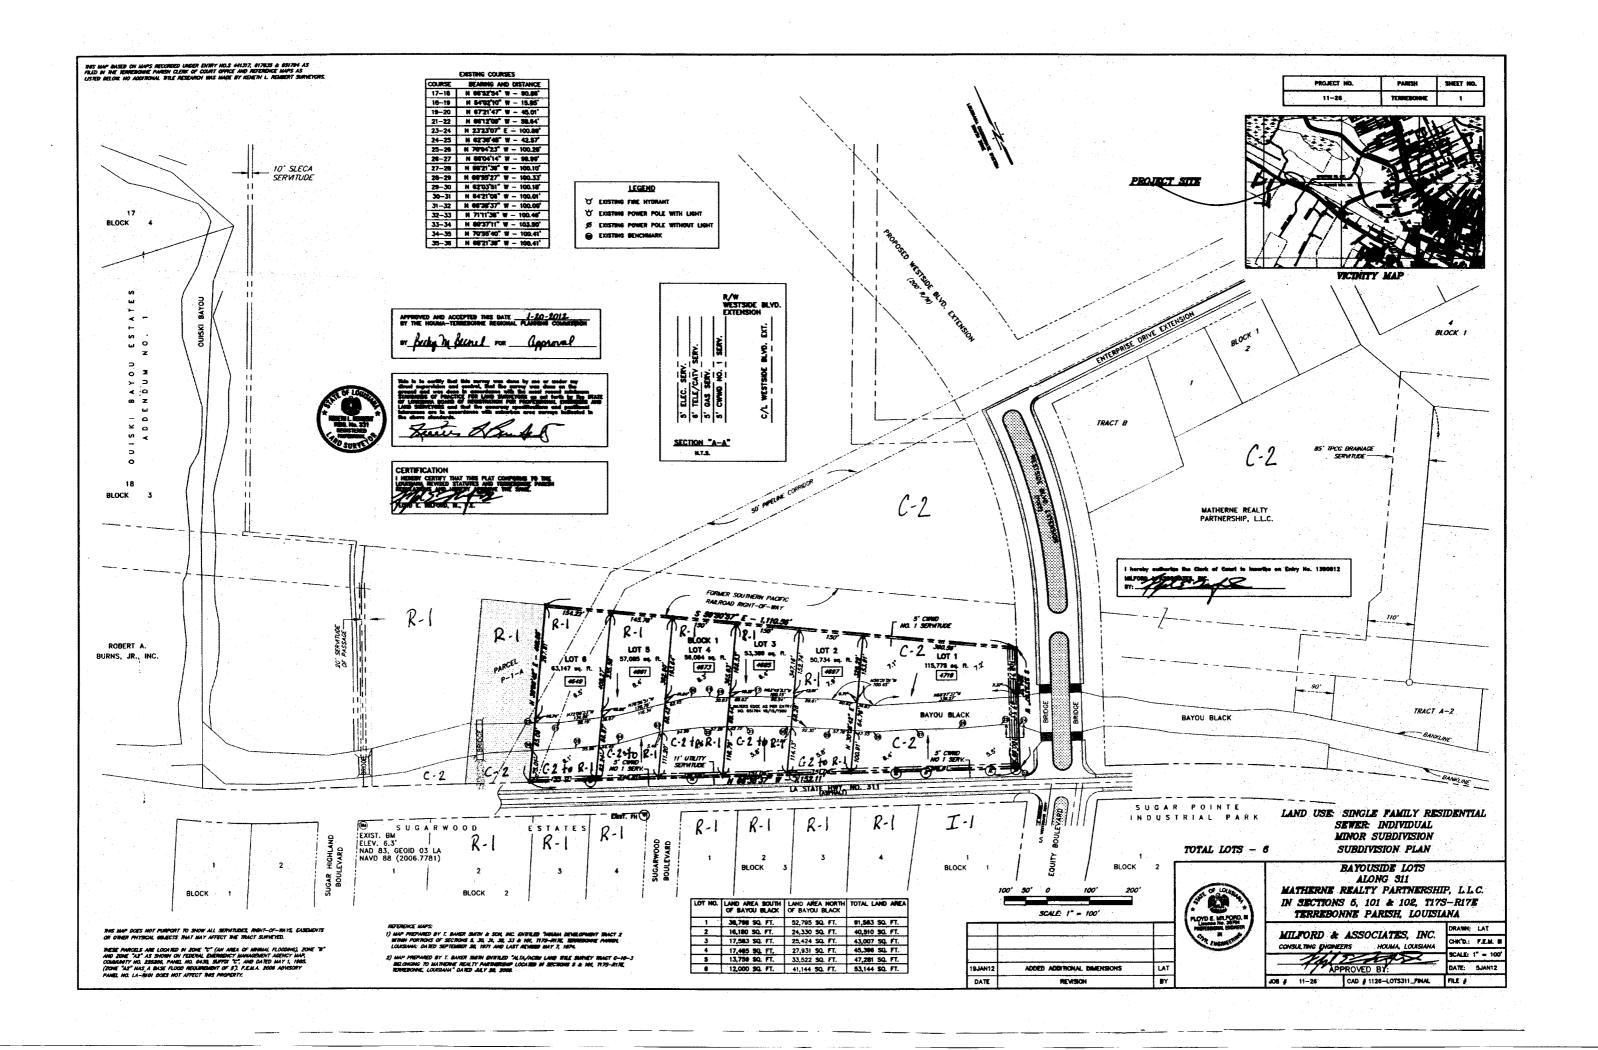

# F. NEW BUSINESS:

- 1. Planned Building Group:
  - a) Placement of an additional commercial structure, Max Foods Warehouse; 167 Equity Boulevard; Archer Construction, LLC, applicant (*Council District 5*)
  - b) Placement of an additional mobile home; Lot 29, Block 3, Residence Subdivision, Addendum No. 1, 2004 Slatter Street; Filemon Saldana Salas, applicant (*Council District 5*)
- 2. Preliminary Hearing:
  - a) Rezone from C-2 (General Commercial) Zoning District to R-1 (Single-Family Residential) Zoning District; Batture of Lots 2-6 of Matherne Realty Partnership, LLC along Highway 311, 4649, 4661, 4673, 4685, & 4697 Highway 311; T.P.C.G. Planning & Zoning Department, applicant; and call a Public Hearing on said matter for Thursday, March 15, 2012 at 6:00 p.m. (Council Districts 2/6)
  - b) Rezoning from R-1 (Single-Family Residential) Zoning District to R-2 (Two-Family Residential) Zoning District; Lot 4, Square 7, Barrowtown, 2609 Truman Street; Janice Owens, applicant; and call a Public Hearing on said matter for Thursday, March 15, 2012 at 6:00 p.m. (Council District 1)

- G. STAFF REPORT: None.
- H. COMMISSION COMMENTS:
  - 1. Planning Commissioners' Comments:
    - a) Mr. Elfert reminded Staff to ensure that the rezoning of the Bayouside Lots along Hwy. 311 for Matherne Realty Partnership, LLC was being taken care of.
  - 2. Chairman's Comments: None.
- I. PUBLIC COMMENTS: None.
- J. Mrs. Williams moved, seconded by Mr. Erny: "THAT there being no further business to come before the HTRPC, convening as the Zoning and Land Use Commission, the meeting be adjourned at 6:18 p.m."