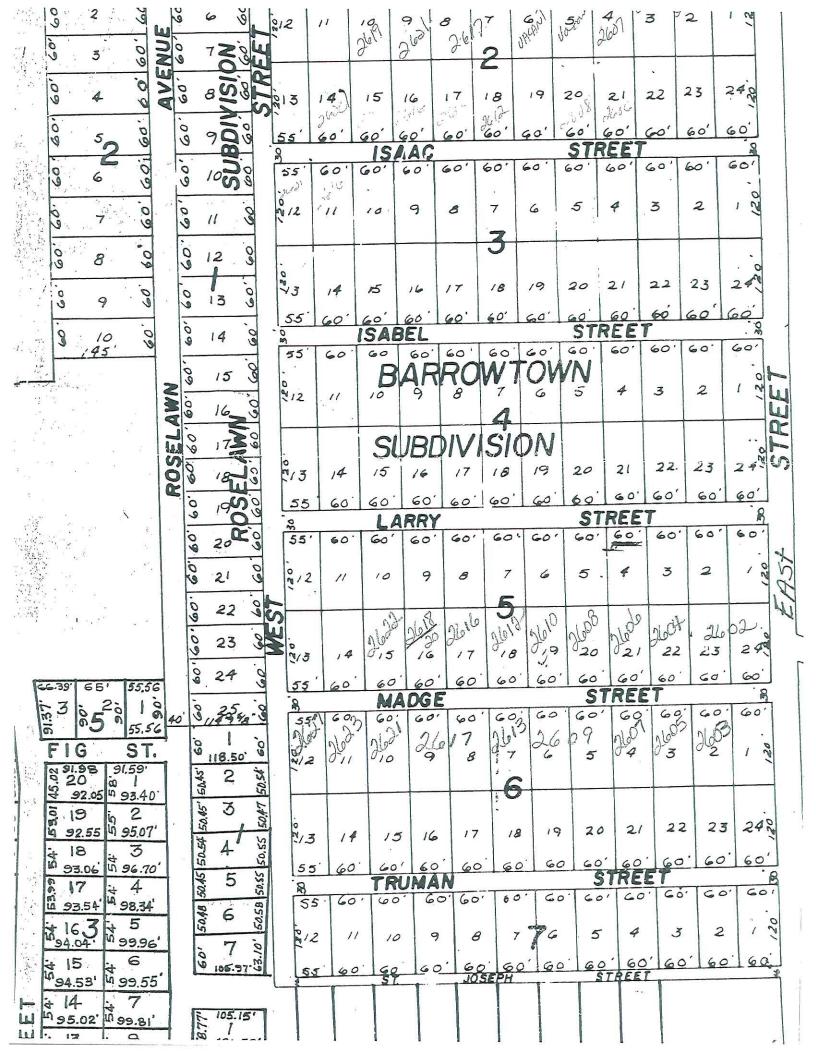

# F. NEW BUSINESS:

- 1. Planned Building Group:
  - a) Placement of an additional commercial structure, Max Foods Warehouse; 167 Equity Boulevard; Archer Construction, LLC, applicant (*Council District 5*)
  - b) Placement of an additional mobile home; Lot 29, Block 3, Residence Subdivision, Addendum No. 1, 2004 Slatter Street; Filemon Saldana Salas, applicant (*Council District 5*)
- 2. Preliminary Hearing:
  - a) Rezone from C-2 (General Commercial) Zoning District to R-1 (Single-Family Residential) Zoning District; Batture of Lots 2-6 of Matherne Realty Partnership, LLC along Highway 311, 4649, 4661, 4673, 4685, & 4697 Highway 311; T.P.C.G. Planning & Zoning Department, applicant; and call a Public Hearing on said matter for Thursday, March 15, 2012 at 6:00 p.m. (Council Districts 2/6)
  - b) Rezoning from R-1 (Single-Family Residential) Zoning District to R-2 (Two-Family Residential) Zoning District; Lot 4, Square 7, Barrowtown, 2609 Truman Street; Janice Owens, applicant; and call a Public Hearing on said matter for Thursday, March 15, 2012 at 6:00 p.m. (Council District 1)