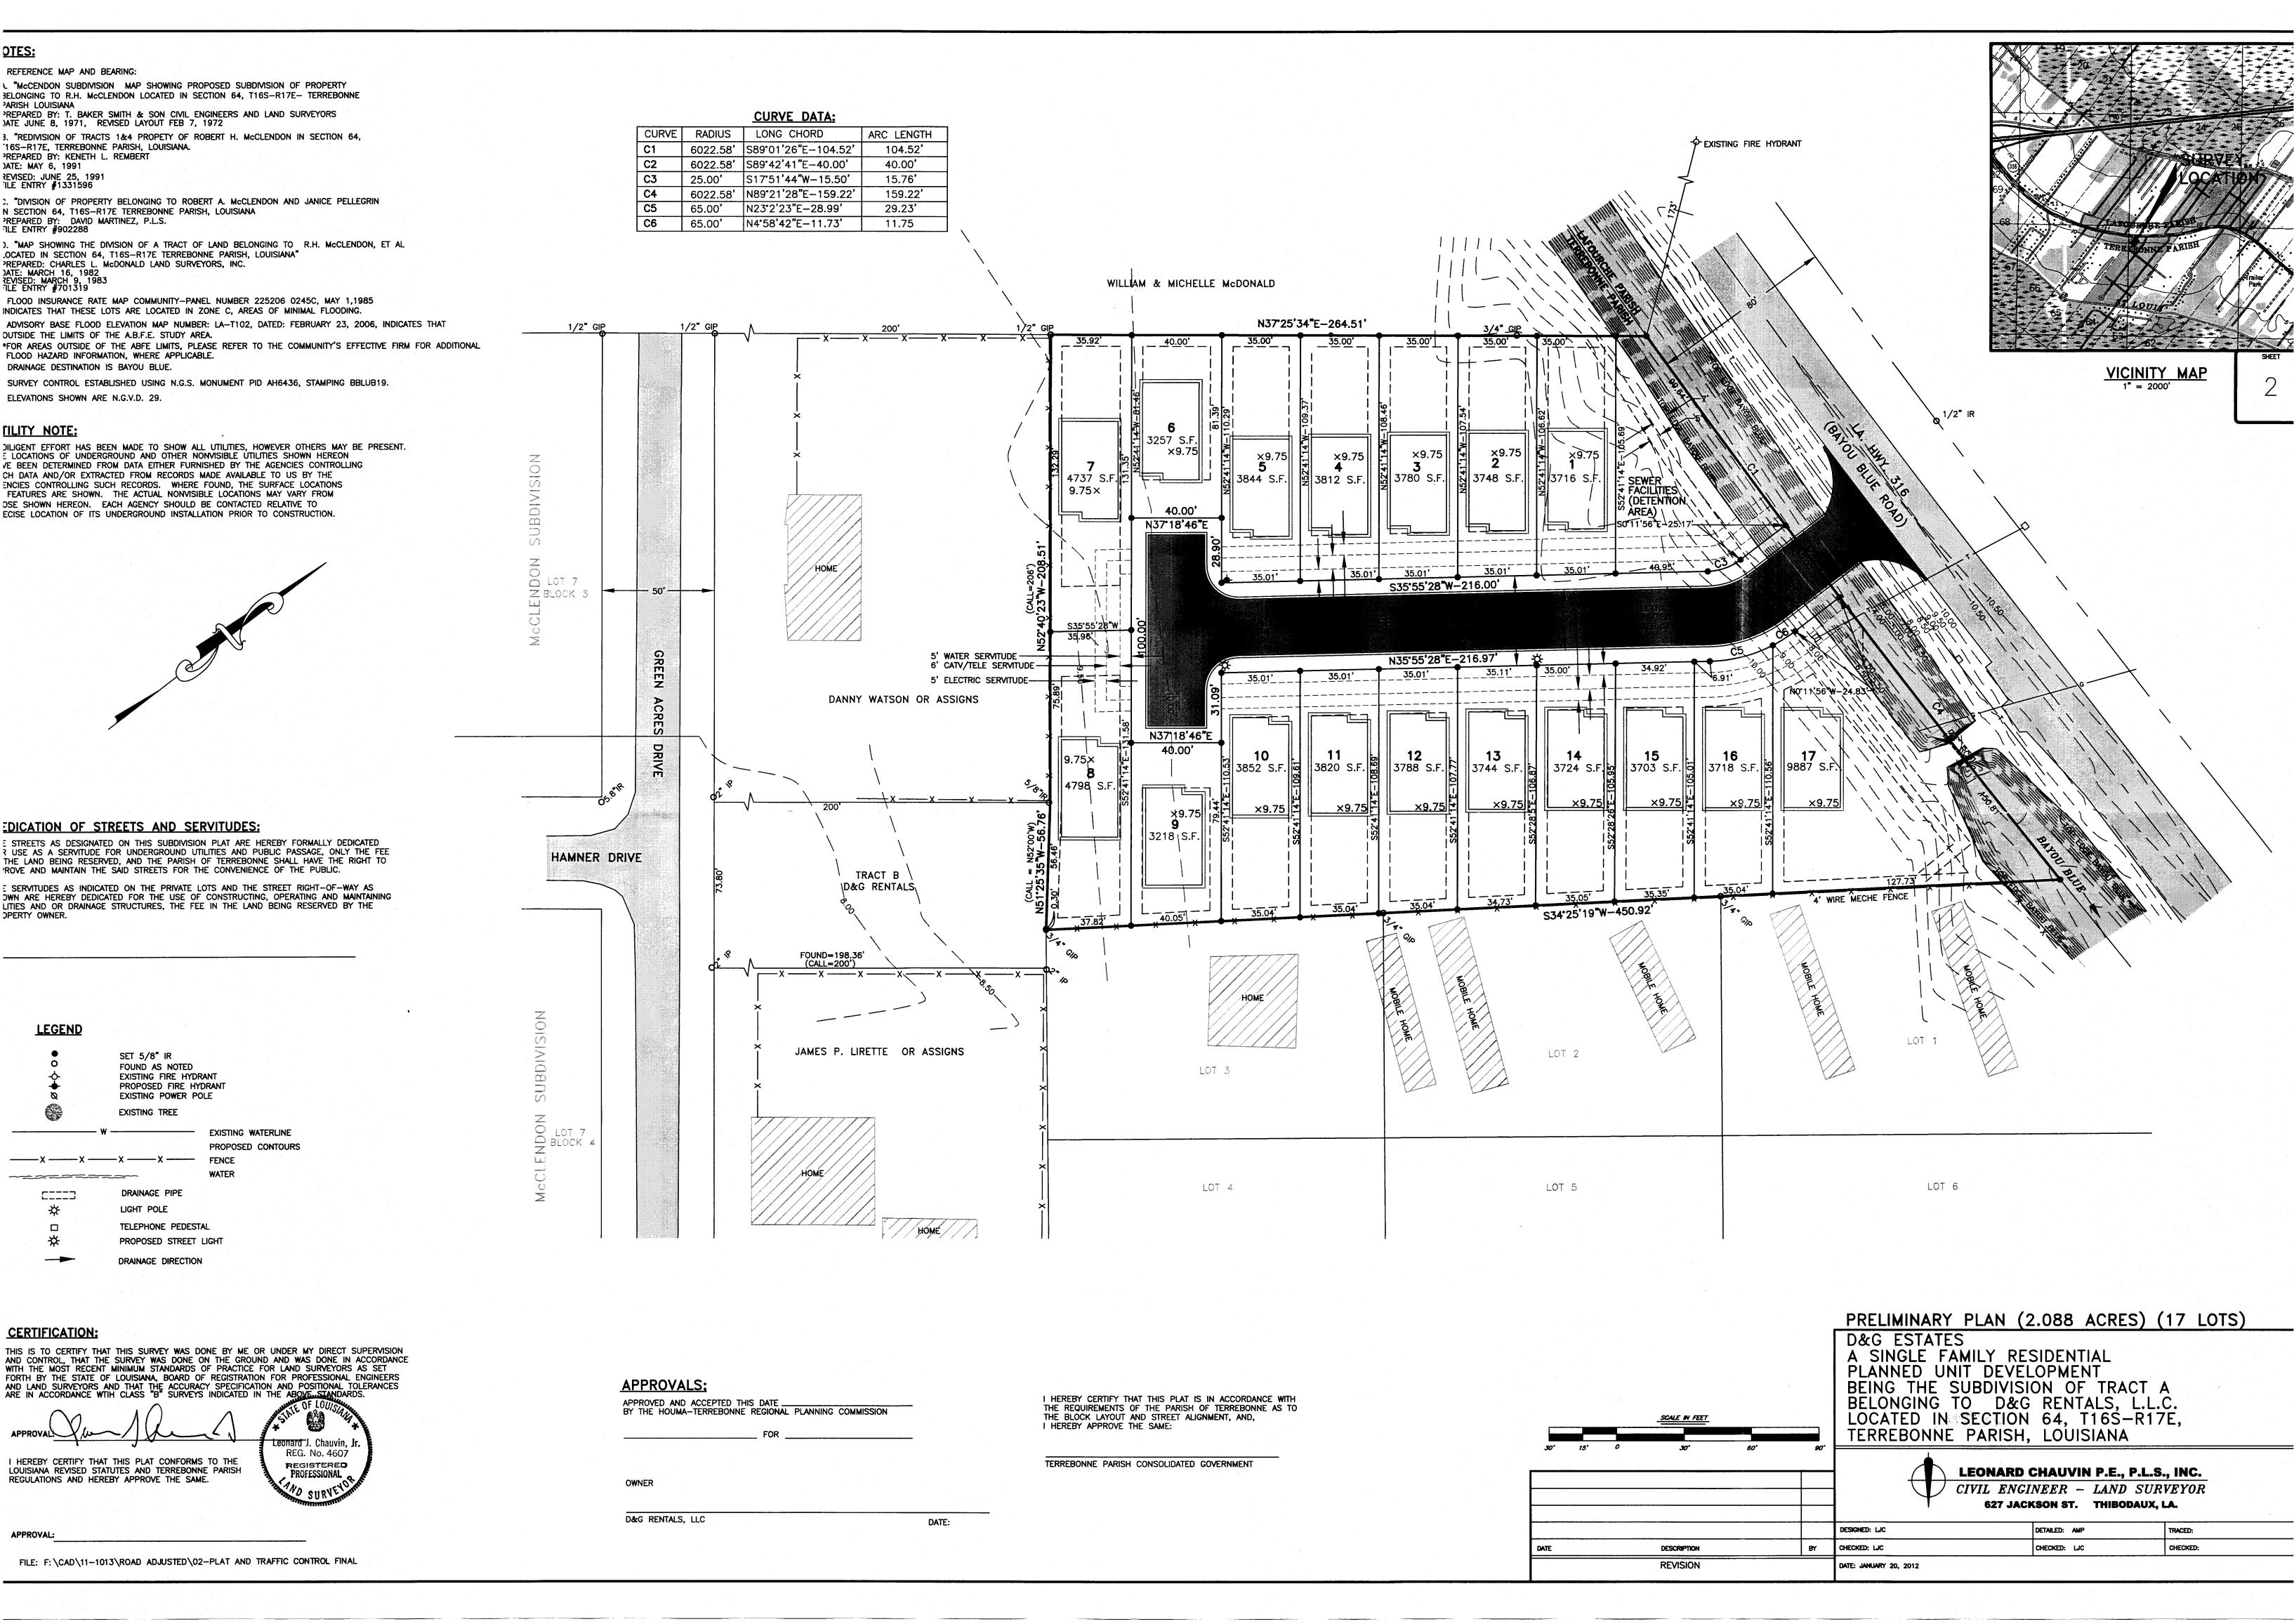

b) Public Hearing

c) Consider Approval of Said Application

a) Subdivision: 3. D & G Estates

> Approval Requested: Process C, Major Subdivision-Engineering Location: 2923 Bayou Blue Road, Terrebonne Parish, LA Government Districts: Council District 4 / Bayou Blue Fire District D & G Rentals, L.L.C., c/o Gwendolyn L. Cavaness Leonard Chauvin, P.E., P.L.S., Inc. Developer:

Engineer:

b) Consider Approval of Said Application