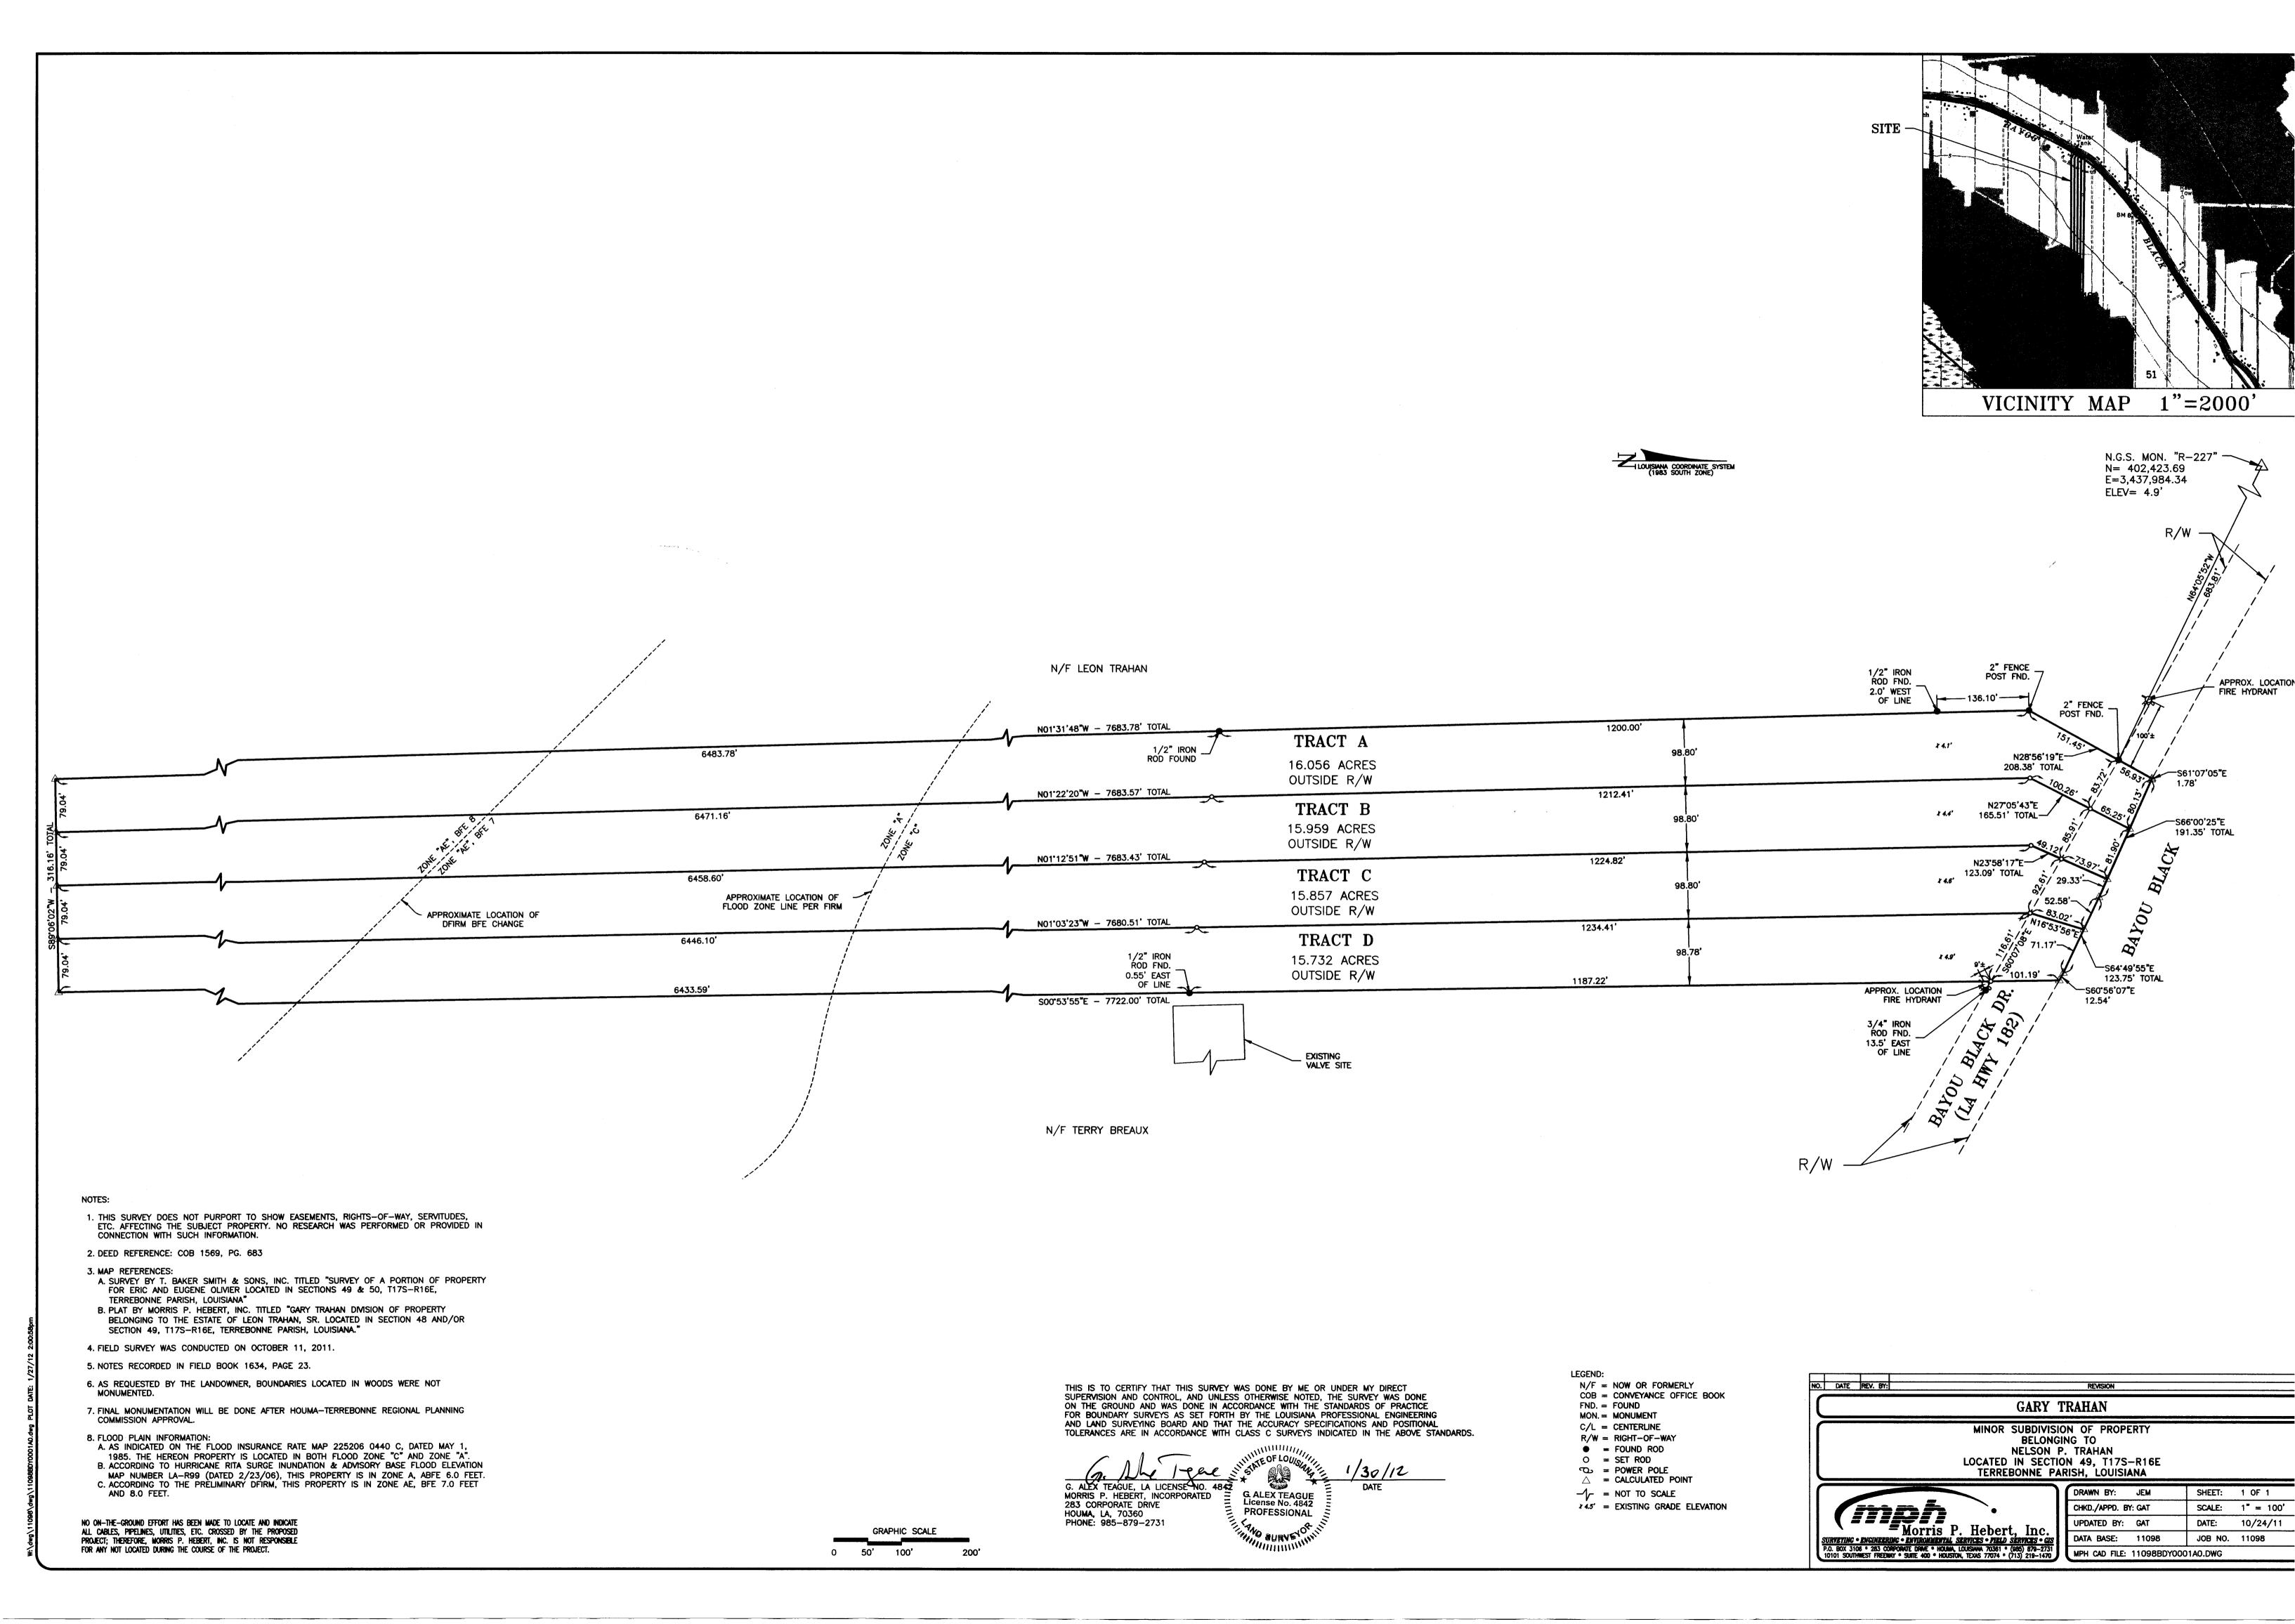

### G. APPLICATIONS:

Subdivision of Property belonging to Nelson P. Trahan a) Subdivision:

> Approval Requested: Process D, Minor Subdivision

4245 Bayou Black Drive, Terrebonne Parish, LA Location: Government Districts: Council District 7 / Bayou Black Fire District

Developer: Gary Trahan Morris P. Hebert, Inc. Surveyor:

b) Public Hearing

c) Consider Approval of Said Application

a) Subdivision: Revised Tract 1A-1 and Tract 1A-3, A Redivision of Tract 1A-1, Property

belonging to Ridge Oaks, L.L.C.