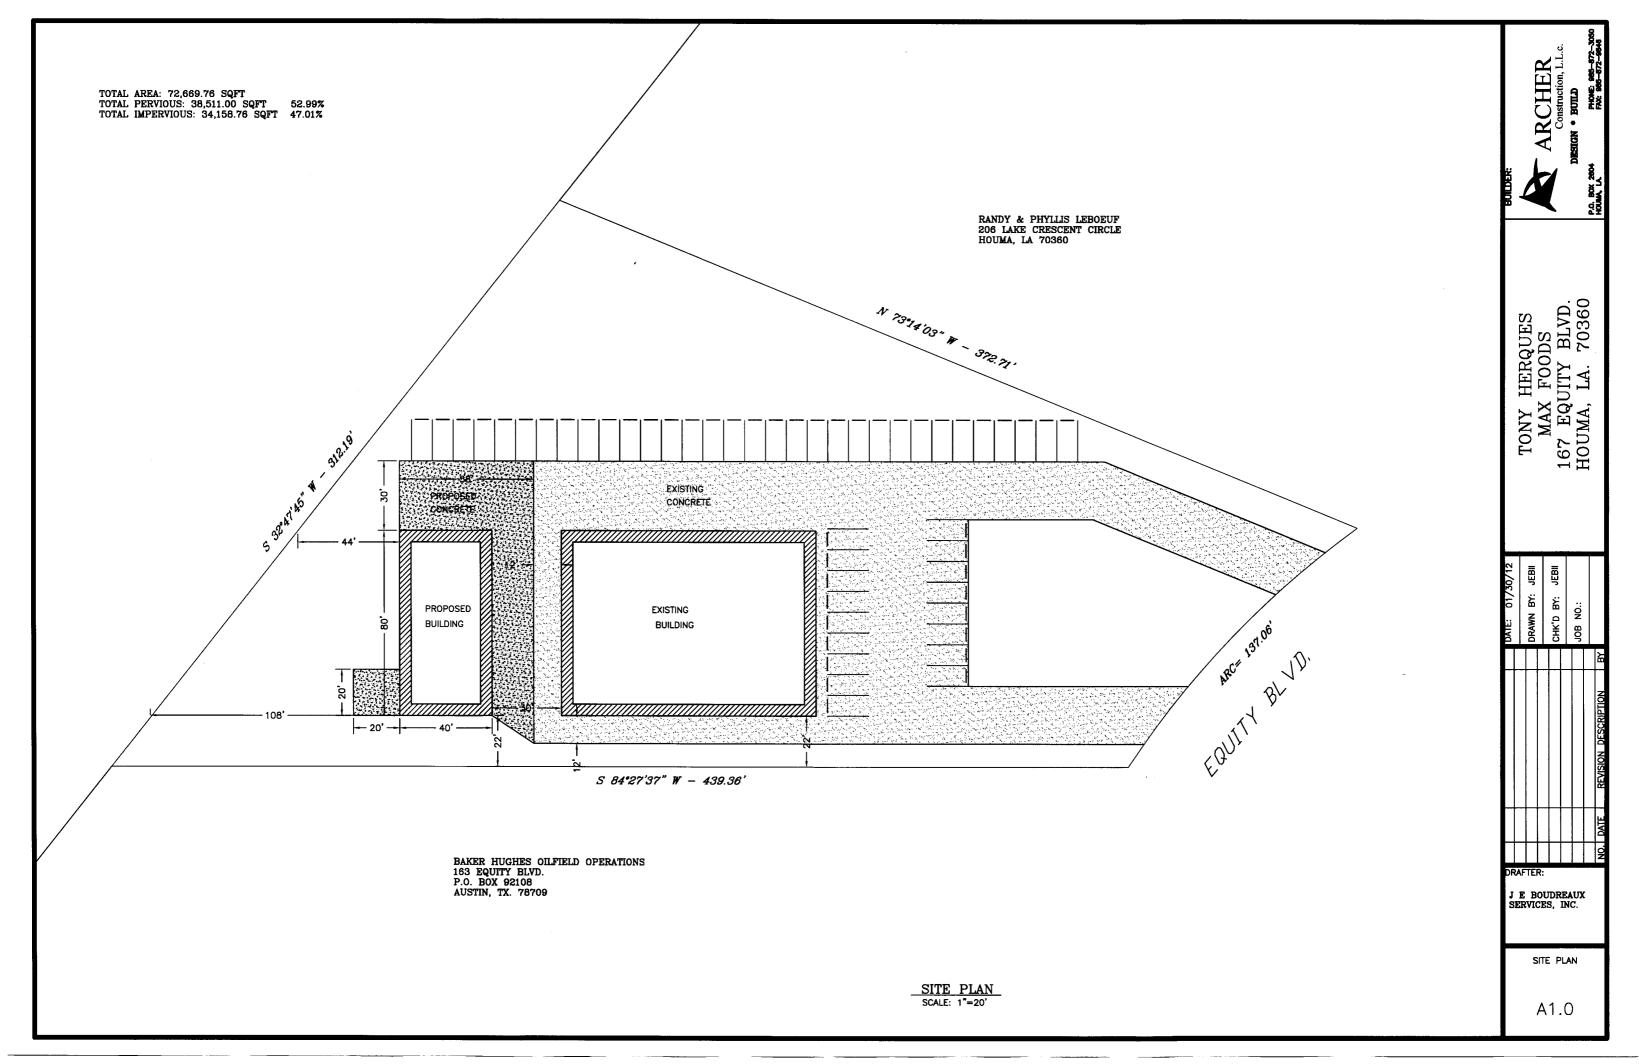

# APPLICATION FOR PLANNED BUILDING GROUP APPROVAL

| lpp | rcher Construction, LLC  licant's Name           |
|-----|--------------------------------------------------|
|     |                                                  |
|     | .O. Box 2604 Houma, LA 70361                     |
| da  | ress City State Zip Code                         |
| (   | 1/20/12 / 985-872-3050                           |
|     | Date Telephone Number(s)                         |
| м   | ax Food Management, Inc.                         |
|     | Interest in Ownership (owner, etc.)              |
|     |                                                  |
| R   | DJECT INFORMATION:                               |
|     | Name of Project:Max Foods Warehouse              |
|     | Location: 167 Equity Blvd. Houma, LA 70360       |
|     | Zoning District:                                 |
|     | Total Land Area: 72,669.76                       |
|     | Total Number of Units: 2                         |
|     | Gross Floor Area: 13,916                         |
|     | Total Parking Spaces Provided:16                 |
|     | Total Parking Spaces Required:35                 |
|     | Approximate Cost of Work Involved: \$150,000.00  |
|     | Has any previous application been made: NO X YES |
|     | 7037 1 1 1                                       |
|     | If Yes, please describe:                         |
|     |                                                  |
|     |                                                  |
|     |                                                  |
|     |                                                  |

# PLEASE ATTACH THE FOLLOWING INFORMATION:

- A. Site Plan Depicting the Following:
  - 1) All proposed structures and setbacks;
  - 2) Parking;
  - 3) Emergency vehicle access;
  - 4) Lighting;
  - 5) Fire hydrant locations;
  - 6) Loading areas (if applicable);
  - 7) All public and private easements and rights-of-ways;
  - 8) Driveways;
  - 9) Buffer protection (if applicable);
  - 10) Play areas (if applicable);
  - 11) Water main locations
- B. Legal Description of Subject Property
- C. Drainage Plans and Elevations
- D. List of Names and/or Property Owners and Addresses of adjacent property owners.