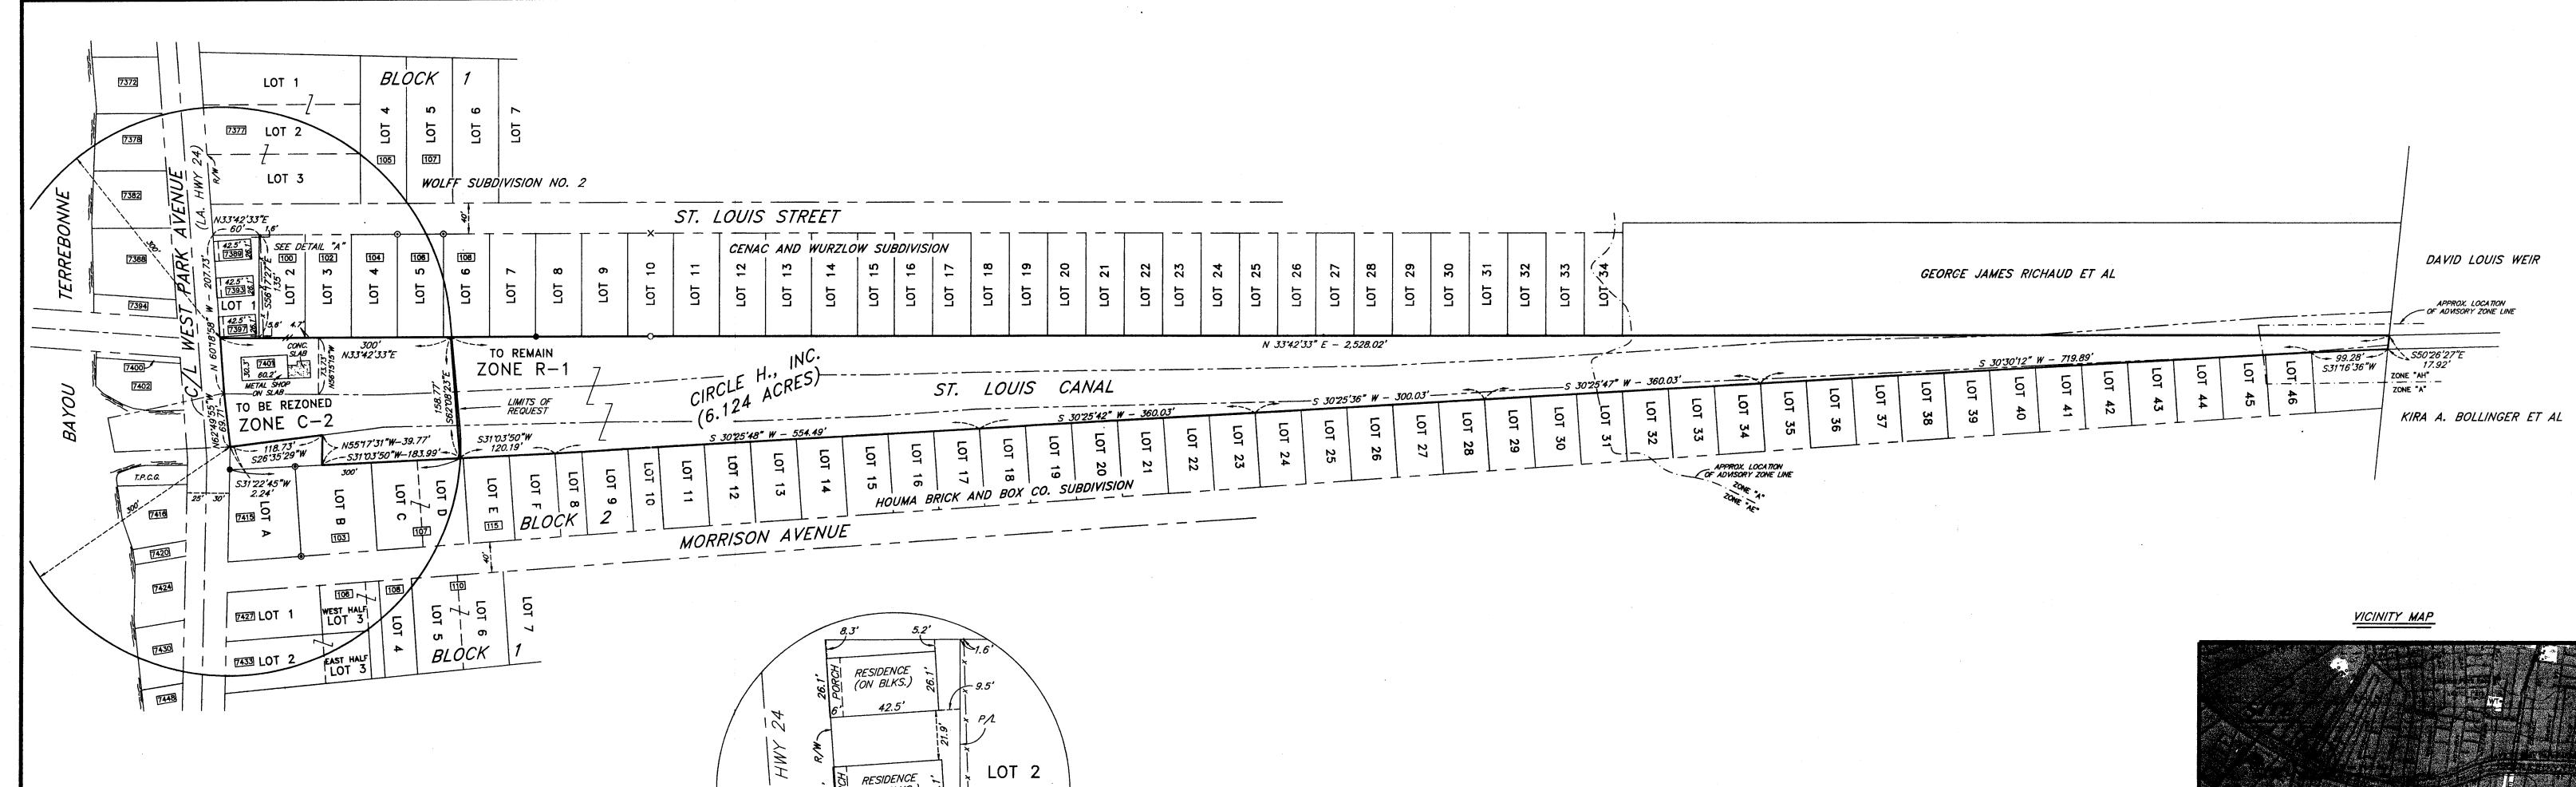

(NOT TO SCALE)

LOUISIANA ZONE DIATUM)

PLAT SHOWING PROPERTY TO BE RE-ZONED FROM "R-1" TO "C-2" BELONGING TO CIRCLE H., INC. LOCATED IN SECTION 6, T17S - R17E TERREBONNE PARISH, LOUISIANA

DECEMBER 27, 2011

SCALE: 1" = 100'

KENETH L. REMBERT, SURVEYOR

635 SCHOOL ST., HOUMA, LA.

### LEGEN

INDICATES 3/4" IRON PIPE FOUND
 INDICATES 1/2" IRON PIPE FOUND
 INDICATES 5/8" IRON ROD FOUND
 CHISELED "X" FOUND IN CONCRETE
 INDICATES MUNICIPAL ADDRESS

JOB NO. : 484 FIELD BOOK : NONE ADDRESS : WEST PARK AVE. CAD NAME : ST-LOUIS-GIL HEBERT REZONE DRAWN BY : BM PAGES : NONE SURVEY FILE : ST-LOUIS.TXT FOLDER : CIRCLE H, INC.

THIS TRACT IS LOCATED IN ZONES "C" AND "A2" AS SHOWN ON FEDERAL EMERGENCY MANAGEMENT AGENCY MAP, COMMUNITY NO. 225206, PANEL NO. 0265, SUFFIX "C", AND DATED MAY 1, 1985. (ZONE "A2" HAS A BASE FLOOD REQUIREMENT OF 4'). F.E.M.A. 2006 ADVISORY PANEL NO. LA—K102 PLACES THIS PROPERTY IN ZONE "AE", "AH" AND "A" WITH A BASE FLOOD REQUIREMENT OF 6'.

Page 3

THIS SURVEY BASED ON MAPS RECORDED UNDER ENTRY NOS. 62581, 484271 AND MAP NO. 71
AS FILED IN THE TERREBONNE PARISH CLERK OF COURT OFFICE AND NO ADDITIONAL
TITLE RESEARCH WAS MADE BY KENETH L. REMBERT SURVEYORS. BEARINGS SHOWN
HEREON ARE BASED ON LOUISIANA COORDINATE SYSTEM SOUTH ZONE, 1983 DATUM.