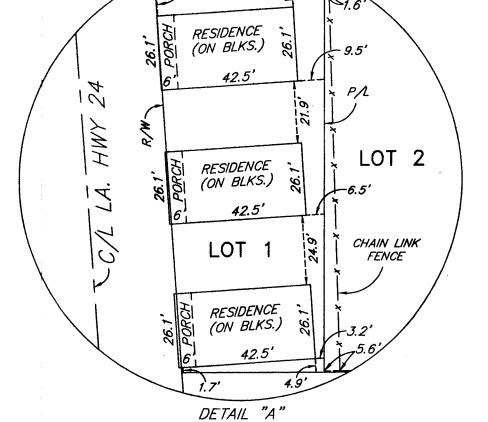

(NOT TO SCALE)

LOUISIANA ZONE DIATUM)

PLAT SHOWING PROPERTY TO BE RE-ZONED FROM "R-1" TO "C-2" BELONGING TO CIRCLE H., INC. LOCATED IN SECTION 6, T17S - R17E TERREBONNE PARISH, LOUISIANA

DECEMBER 27, 2011

SCALE: 1" = 100'

KENETH L. REMBERT, SURVEYOR

635 SCHOOL ST., HOUMA, LA.

### LEGEN

INDICATES 3/4" IRON PIPE FOUND
 INDICATES 1/2" IRON PIPE FOUND
 INDICATES 5/8" IRON ROD FOUND
 CHISELED "X" FOUND IN CONCRETE
 INDICATES MUNICIPAL ADDRESS

JOB NO. : 484 FIELD BOOK : NONE ADDRESS : WEST PARK AVE. CAD NAME : ST-LOUIS-GIL HEBERT REZONE DRAWN BY : BM PAGES : NONE SURVEY FILE : ST-LOUIS.TXT FOLDER : CIRCLE H, INC.