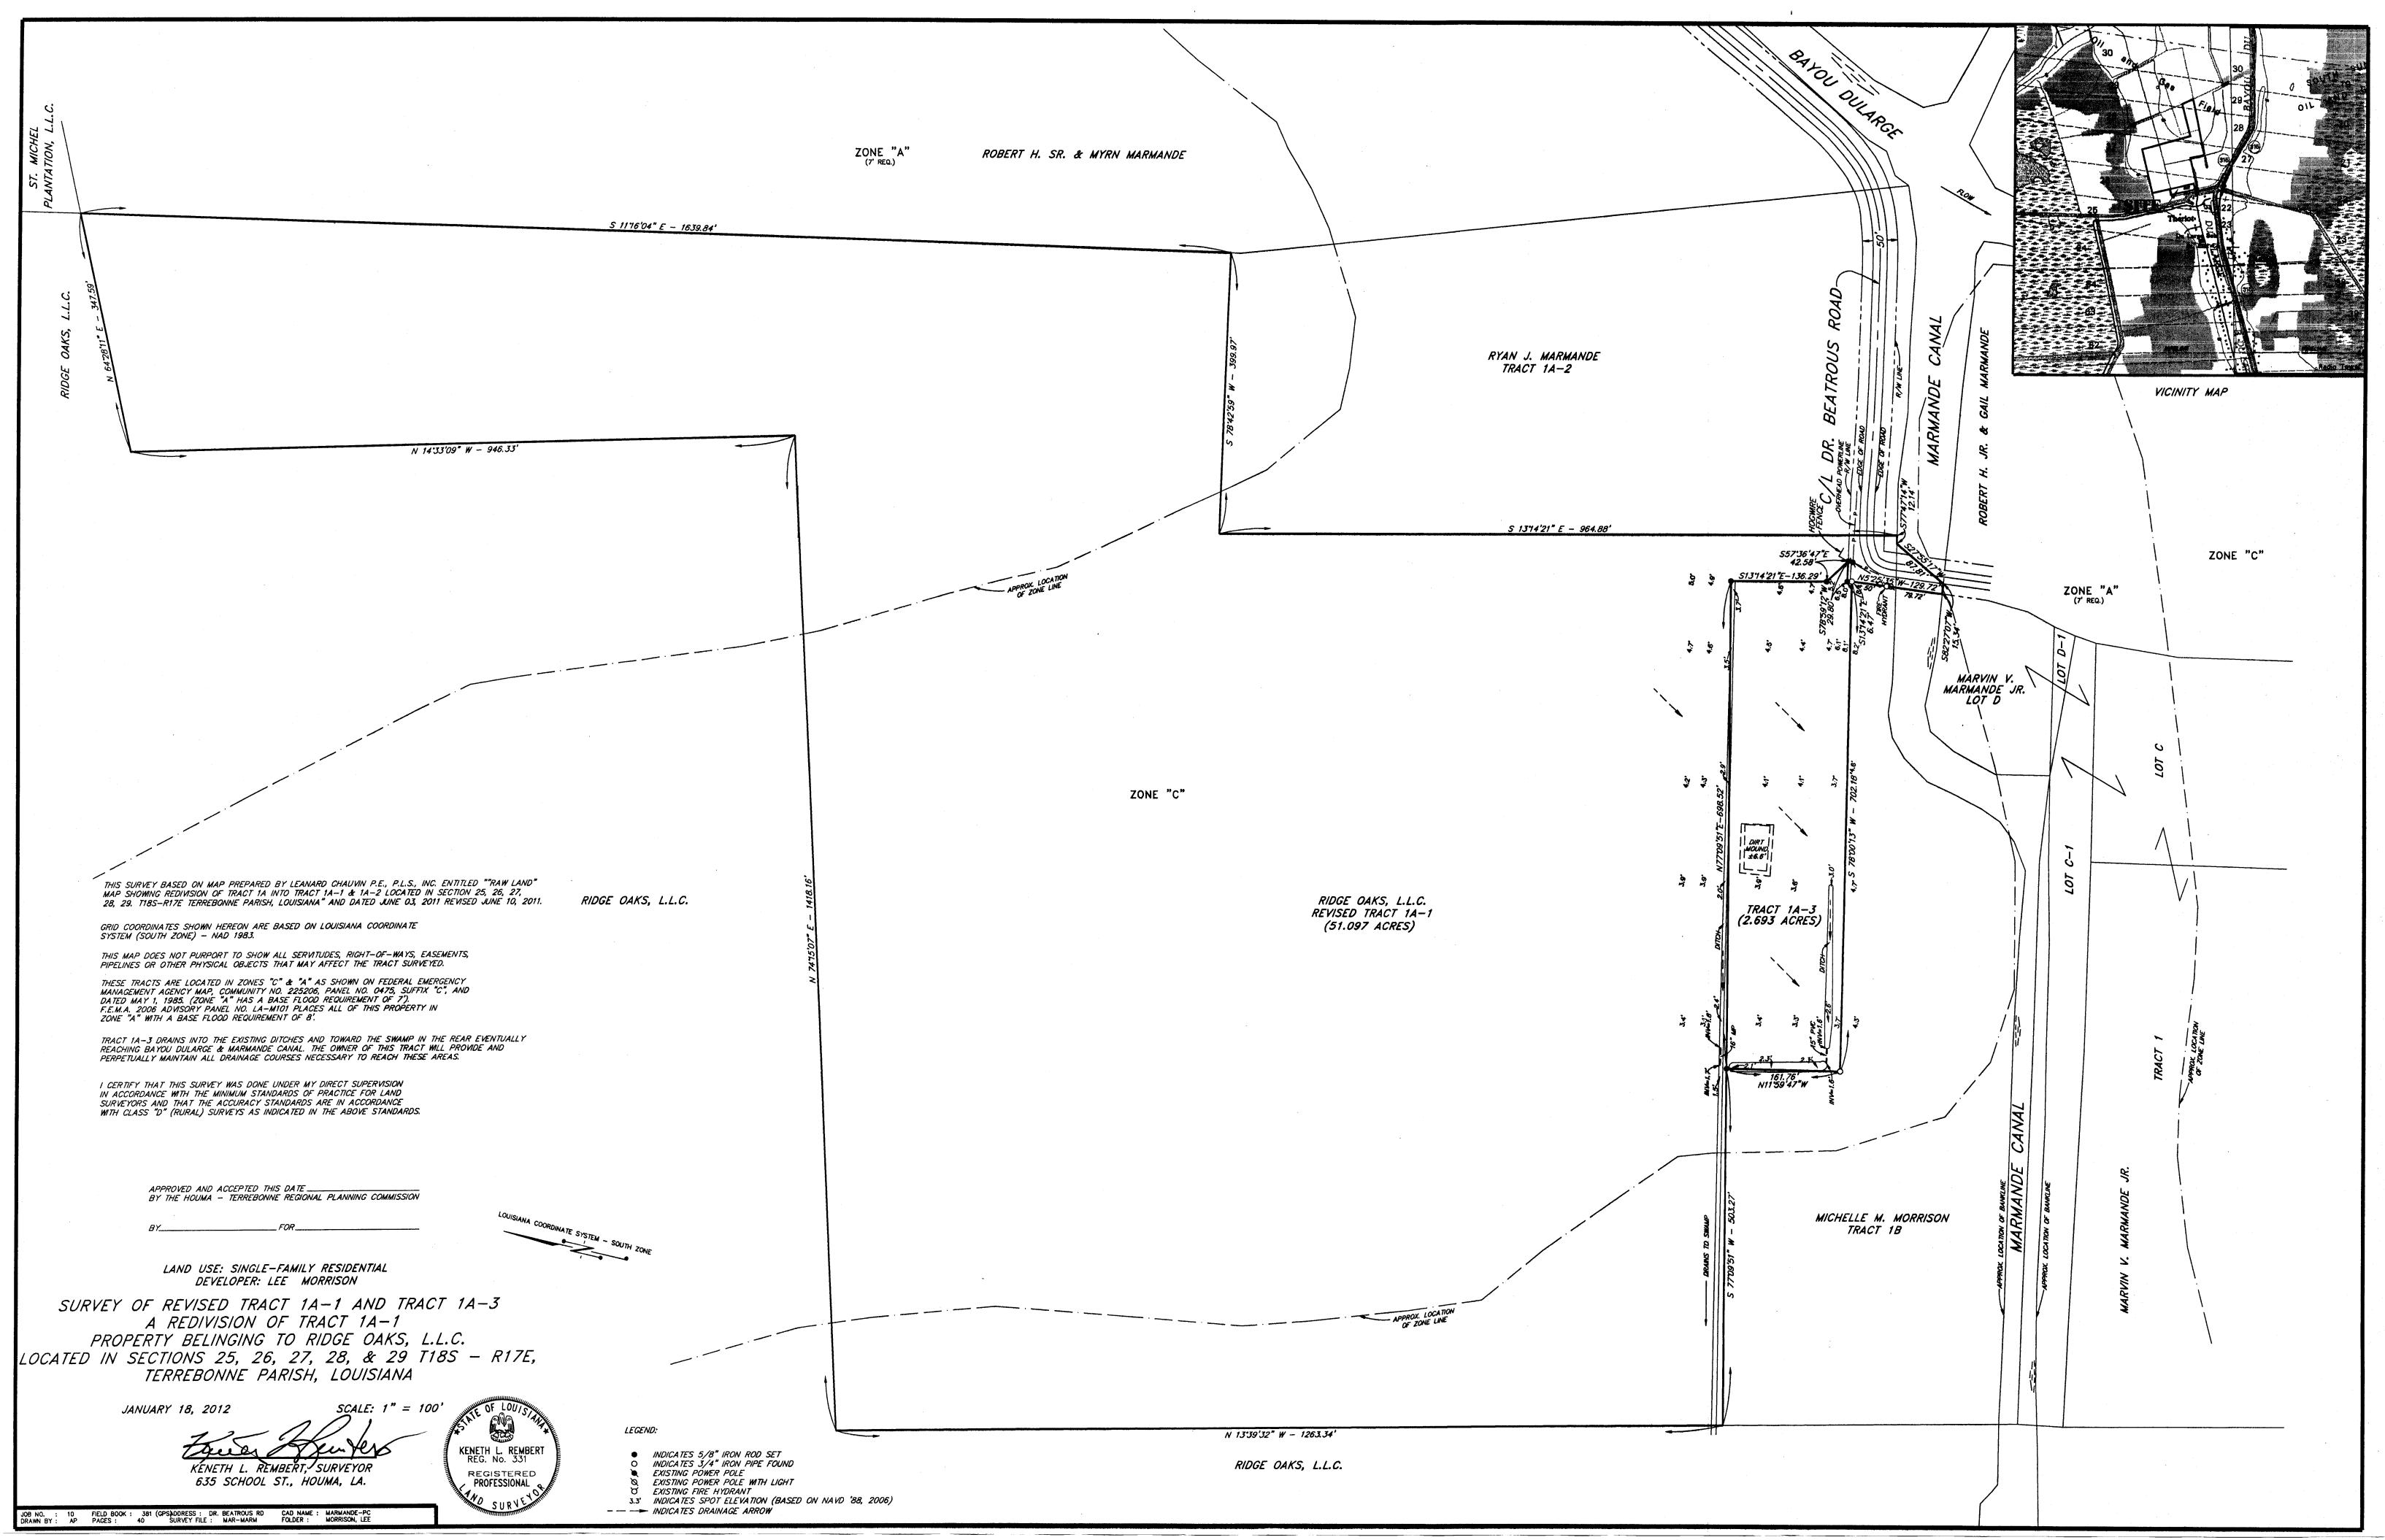

Developer: Gary Trahan Morris P. Hebert, Inc. Surveyor:

b) Public Hearing

c) Consider Approval of Said Application

a) Subdivision: Revised Tract 1A-1 and Tract 1A-3, A Redivision of Tract 1A-1, Property

belonging to Ridge Oaks, L.L.C.

Approval Requested: Process D, Minor Subdivision

Location: Doctor Beatrous Road, Terrebonne Parish, LA Government Districts: Council District 7 / Bayou Dularge Fire District

Developer: Lee Morrison

Surveyor: Keneth L. Rembert Land Surveyors

b) Public Hearing

c) Consider Approval of Said Application

a) Subdivision: 3. D & G Estates

> Approval Requested: Process C, Major Subdivision-Engineering Location: 2923 Bayou Blue Road, Terrebonne Parish, LA Government Districts: Council District 4 / Bayou Blue Fire District D & G Rentals, L.L.C., c/o Gwendolyn L. Cavaness Leonard Chauvin, P.E., P.L.S., Inc. Developer: